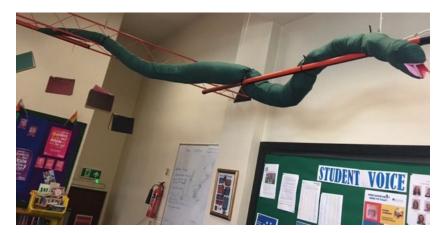

He is now languishing on a wall in the Fiction Section of the library, providing inspiration to young imaginations.

Two such imaginations belong to Arlo and Evie, in Year 7, who chose to spend a weekend creating a friend for Toothless in the form of the Basilisk, Nagini from the Harry Potter series.

They told us their plans, but we were still dazzled by the fantastic reptile they produced.

We are incredibly impressed by the skill and artistry of all three students and feel very honoured that they have chose the library to display their work.