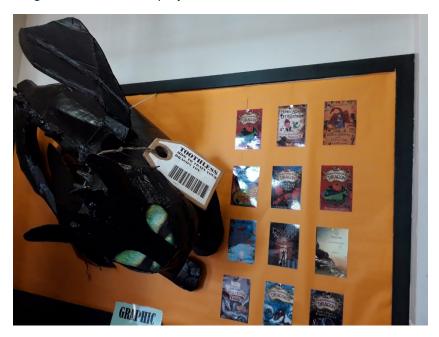

We were particularly excited to accept a very large piece of a literary nature.

Ruen in Year 8 created this amazing specimen, Toothless from Cressida Cowell's How to Train your Dragon series for an Art project:

He is now languishing on a wall in the Fiction Section of the library, providing inspiration to young imaginations.

Two such imaginations belong to Arlo and Evie, in Year 7, who chose to spend a weekend creating a friend for Toothless in the form of the Basilisk, Nagini from the Harry Potter series.